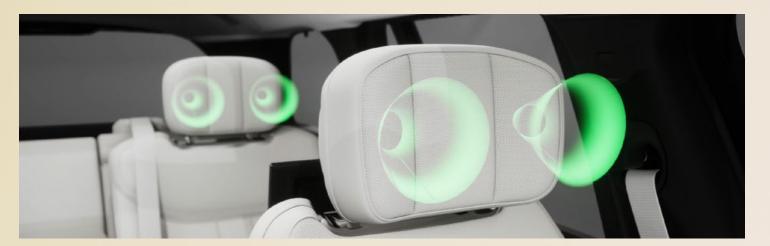

# NOISE CANCELLING HEADREST SPEAKERS

World-first noise cancelling headrest speakers create individual quiet zones for ultimate cabin refinement.