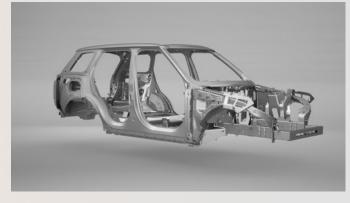

Engineering enhancements contribute to a 24% improvement in noise transmission before Active Noise technologies are added.

240/0

IMPROVEMENT
IN NOISE
TRANSMISSION

MLA-FLEX

Sophisticated, mixed-metal architecture delivers new levels of noise isolation.